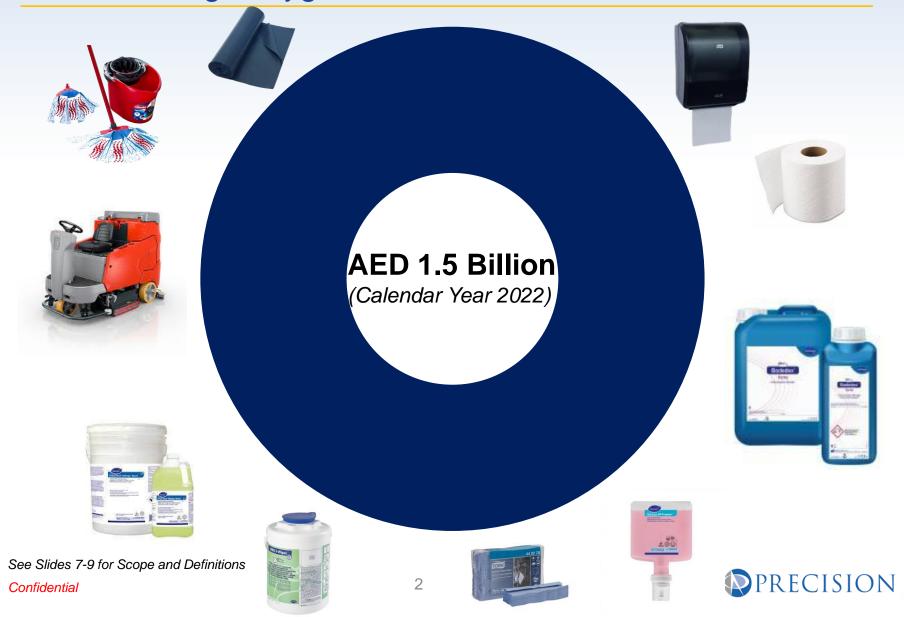

#### Total Cleaning & Hygiene Product Basket

# **Scope and Definitions**

- B2B Professional Market, Away from Home (Excludes Consumer Purchases)
- All Distribution Channels, including Retail/C&C and eCommerce Pure Plays
- Customer Dirhams (from Distributor to Customer) in Millions.
   Includes distributor mark-up
- Market Size: January December 2022 (12 months)
- Geography = UAE
- Excludes Exports