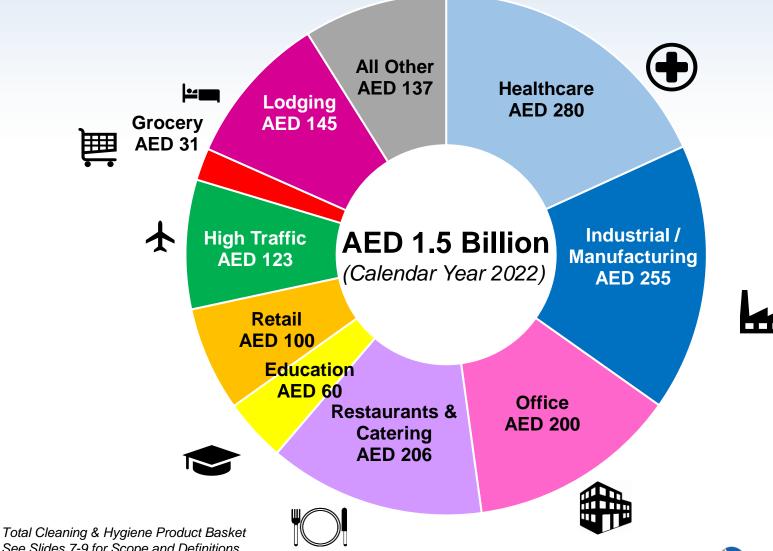

#### By Customer Segment/Vertical – millions (AED)

# **Customer Segment/Vertical Definitions**

Healthcare Acute care (for example: hospitals), long-term care (for example: care homes),

primary care, and all other healthcare facilities

**Restaurants & Catering** Commercial restaurants, non-commercial restaurants, and managed services.

Industrial Facilities that manufacture, transform, & process items including food

processing.

Office buildings in industries such as finance, Information Technology, legal,

consulting, and others.

**Education** All public, private, and non-traditional institutions that educate students.

**Retail (not for resale)** Non-grocery retailers (not for resale)

High Traffic

High-traffic locations where patrons are present for a specific event such as

airports, stadiums, theaters, churches, and others

**Lodging** Includes temporary lodging and travel accommodations.

**Grocery** Includes grocery (not for resale)

All Other Includes non-office government such as prisons, oil & gas, mining, agriculture,

and others