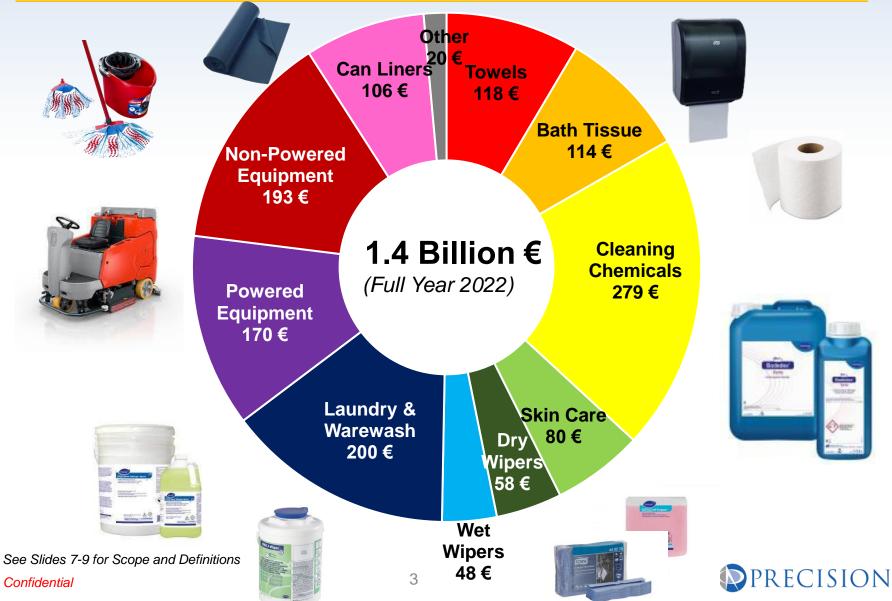

### Market Highlights Cleaning & Hygiene Product Basket

November 2022





### Market Size Total Cleaning & Hygiene Product Basket



### Market Size By Product Category – millions (€)



### Market Size

#### By Customer Segment/Vertical – millions (€)



### **Net Sales** (including volume & price) Total Cleaning & Hygiene Product Basket



See Slides 7-9 for Scope and Definitions

Confidential

## **Other Market Insights**

Available Upon Request – for example:

- By Category by quarter (slide 3)
  - Customized Categories & Subcategories
- By Customer Segment/Vertical by quarter (slide 4)
  - Customized Segments/Verticals & Subsegments/Subverticals
- Growth split between volume and price (slide 5)
  - By Category and Segment/Vertical
- Other market details as requested



## **Scope and Definitions**

- B2B Professional Market, Away from Home (Excludes Consumer Purchases)
- All Distribution Channels, including Retail/C&C and eCommerce Pure Plays
- Customer €'s (from Di