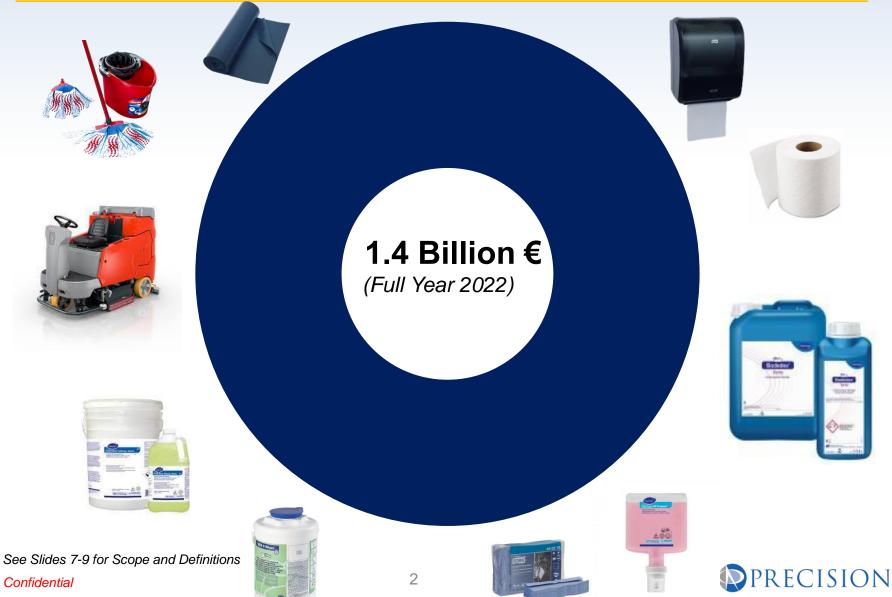

### Market Highlights Cleaning & Hygiene Product Basket

November 2022





### Market Size Total Cleaning & Hygiene Product Basket



### Market Size By Product Category – millions (€)



### Market Size

#### By Customer Segment/Vertical – millions (€)



### **Net Sales** (including volume & price) Total Cleaning & Hygiene Product Basket



See Slides 7-9 for Scope and Definitions

Confidential

## **Other Market Insights**

Available Upon Request – for example:

- By Category by quarter (slide 3)
  - Customized Categories & Subcategories
- By Customer Segment/Vertical by quarter (slide 4)
  - Customized Segments/Verticals & Subsegments/Subverticals
- Growth split between volume and price (slide 5)
  - By Category and Segment/Vertical
- Other market details as requested



## **Scope and Definitions**

- B2B Professional Market, Away from Home (Excludes Consumer Purchases)
- All Distribution Channels, including Retai