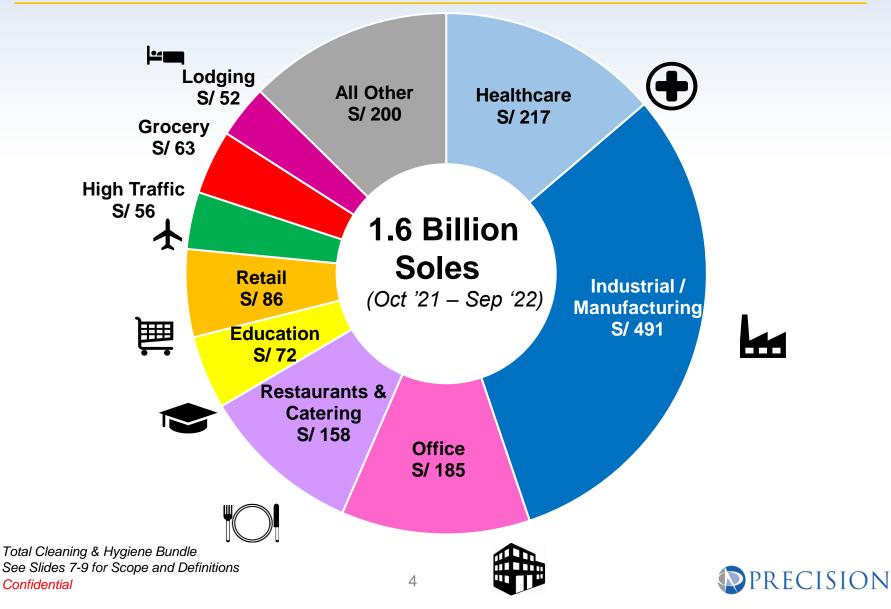

#### By Customer Segment/Vertical – millions of Soles

## **Customer Segment/Vertical Definitions**

| Healthcare              | Acute care (for example: hospitals), long-term care (for example: care homes) primary care, and all other healthcare facilities  |  |  |  |
|-------------------------|----------------------------------------------------------------------------------------------------------------------------------|--|--|--|
| Restaurants & Catering  | Commercial restaurants, non-commercial restaurants, and managed services.                                                        |  |  |  |
| Industrial              | Facilities that manufacture, transform, & process items including food processing.                                               |  |  |  |
| Office                  | Office buildings in industries such as finance, Information Technology, legal, consulting, and others.                           |  |  |  |
| Education               | All public, private, and non-traditional institutions that educate students.                                                     |  |  |  |
| Retail (not for resale) | Non-grocery retailers (not for resale)                                                                                           |  |  |  |
| High Traffic            | High-traffic locations where patrons are present for a specific event such as airports, stadiums, theaters, churches, and others |  |  |  |
| Lodging                 | Includes temporary lodging and travel accommodations.                                                                            |  |  |  |
| Grocery                 | Includes grocery (not for resale)                                                                                                |  |  |  |
| All Other               | ncludes non-office government such as prisons, oil & gas, mining, agriculture, nd others                                         |  |  |  |