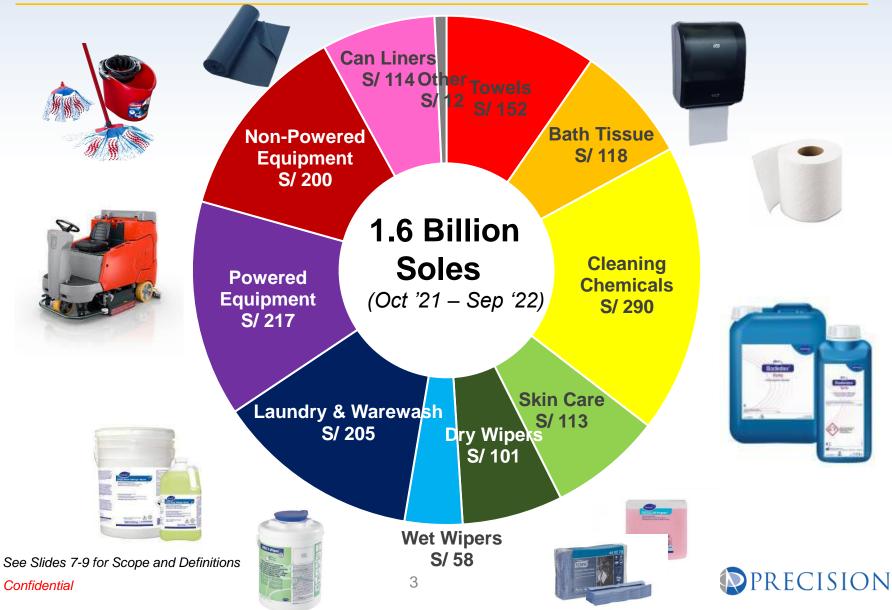

### Market Size Total Cleaning & Hygiene Product Basket

#### Market Size By Product Category – millions of Soles