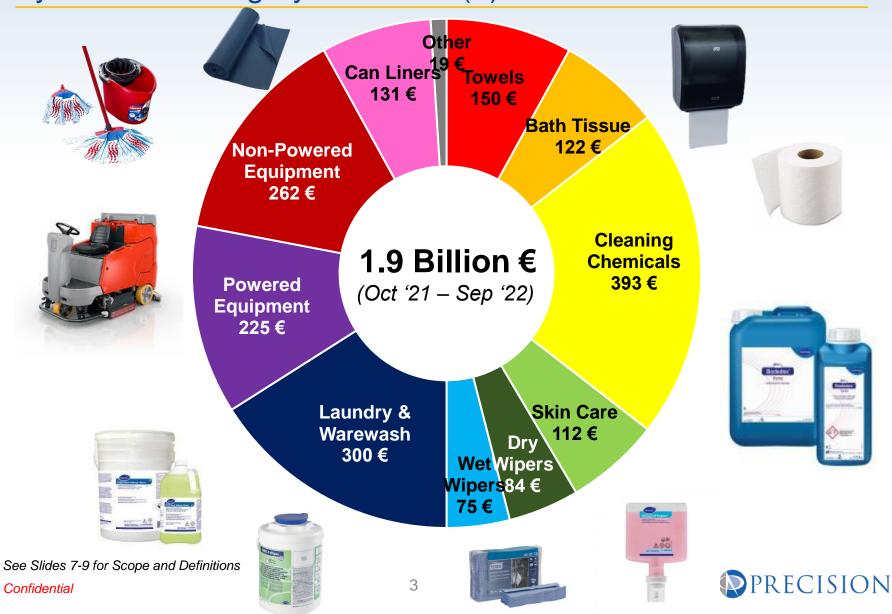

### Market Highlights Cleaning & Hygiene Product Basket

December 2022



#### Market Size Total Cleaning & Hygiene Product Basket



#### Market Size By Product Category – millions (€)



### **Market Size**

#### By Customer Segment/Vertical – millions (€)





### **Net Sales** (including volume & price) Total Cleaning & Hygiene Product Basket



See Slides 7-9 for Scope and Definitions

Confidential

## **Other Market Insights**

Available Upon Request – for example:

- By Category by quarter (slide 3)
  - Customized Categories & Subcategories
- By Customer Segment/Vertical by quarter (slide 4)
  - Customized Segments/Verticals & Subsegments/Subverticals
- Growth split between volume and price (slide 5)
  - By Category and Segment/Vertical
- Other market details as requested



## **Scope and Definitions**

- B2B Professional Market, Away from Home (Excludes Consumer Purchases)
- All Distribution Channels, including Retail/C&C and eCommerce Pure Plays
- Customer €'s (f