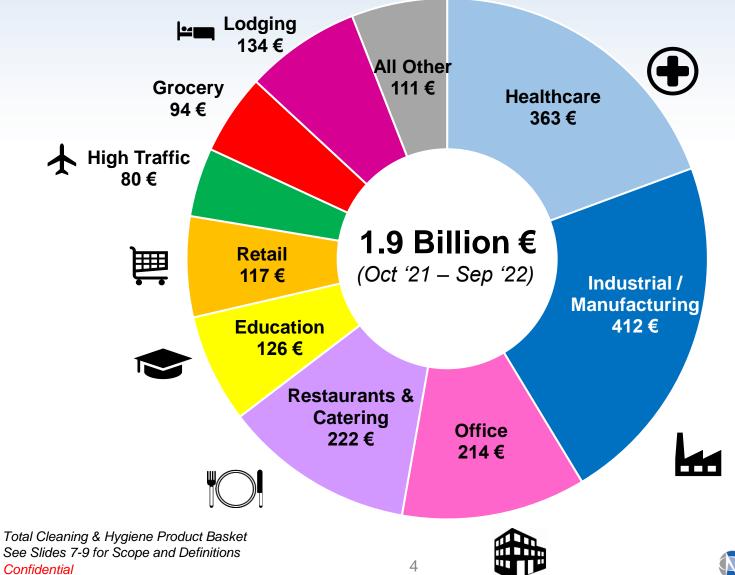

### Market Highlights Cleaning & Hygiene Product Basket

December 2022



#### Market Size Total Cleaning & Hygiene Product Basket



#### Market Size By Product Category – millions (€)



### **Market Size**

#### By Customer Segment/Vertical – millions (€)





### **Net Sales** (including volume & price) Total Cleaning & Hygiene Product Basket



See Slides 7-9 for Scope and Definitions

Confidential

## **Other Market Insights**

Available Upon Request – for example:

- By Category by quarter (slide 3)
  - Customized Categories & Subcategories
- By Customer Segment/Vertical by quarter (slide 4)
  - Customized Segments/Verticals & Subsegments/Subverticals
- Growth split between volume and price (slide 5)
  - By Category and Segment/Vertical
- Other market details as requested



## **Scope and Definitions**

- B2B Professional Market, Away from Home (Excludes Consumer Purchases)
- All Distribution Channels, including Retail/C&C and eCommerce Pure Plays
- Customer €'s (from Distributor to Customer) in Millions. Includes distributor mark-up
-