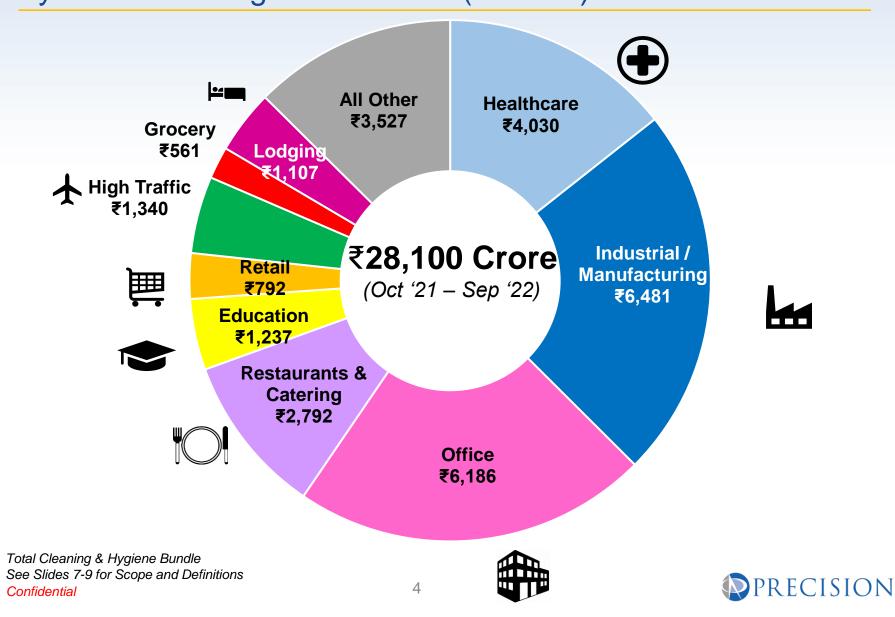

### Market Highlights Cleaning & Hygiene Product Basket

December 2022





### Market Size Total Cleaning & Hygiene Product Basket



### Market Size By Product Category (Crore ₹)



#### Market Size By Customer Segment/Vertical (Crore ₹)



### **Net Sales** (including volume & price) Total Cleaning & Hygiene Product Basket



See Slides 7-9 for Scope and Definitions



### **Other Market Insights**

Available Upon Request – for example:

- By Category by quarter (slide 3)
  - Customized Categories & Subcategories
- By Customer Segment/Vertical by quarter (slide 4)
  - Customized Segments/Verticals & Subsegments/Subverticals
- Growth split between volume and price (slide 5)
  - By Category and Segment/Vertical
- Other market details as requested



## **Scope and Definitions**

- B2B Professional Market, Away from Home (Excludes Consumer Purchases)
- All Distribution Channels, including Retail/C&C and eCommerce Pure Plays
- Customer INR Crore ₹'s (from Distributor to Customer). Includes distributor mark-up
- Market Size: Oc