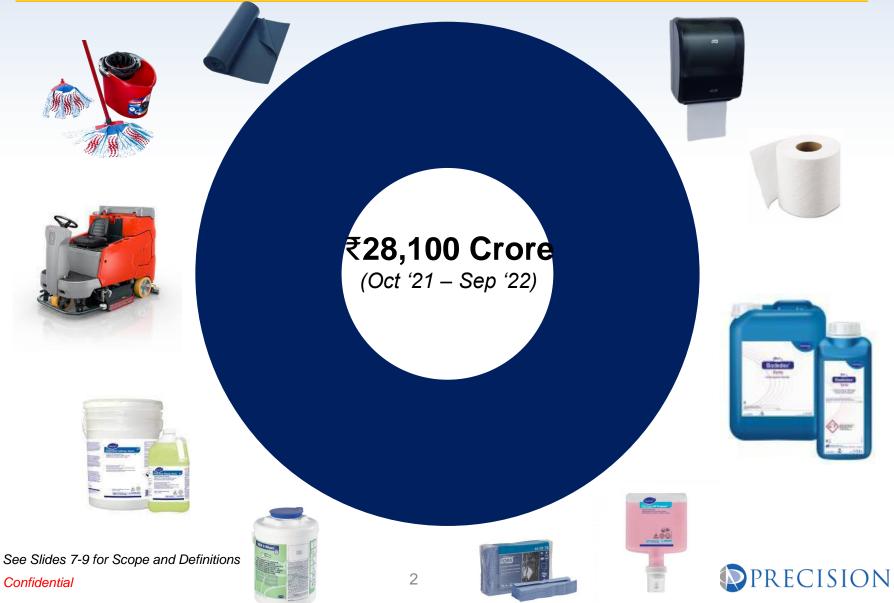

### Market Highlights Cleaning & Hygiene Product Basket

December 2022





### Market Size Total Cleaning & Hygiene Product Basket



### Market Size By Product Category (Crore ₹)



#### Market Size By Customer Segment/Vertical (Crore ₹)



### **Net Sales** (including volume & price) Total Cleaning & Hygiene Product Basket



See Slides 7-9 for Scope and Definitions



### **Other Market Insights**

Available Upon Request – for example:

- By Category by quarter (slide 3)
  - Customized Categories & Subcategories
- By Customer Segment/Vertical by quarter (slide 4)
  - Customized Segments/Verticals & Subsegments/Subverticals
- Growth split between volume and price (slide 5)
  - By Category and Segment/Vertical
- Other market details as requested



## **Scope and Definitions**

- B2B Professional Market, Away from Home (Excludes Consumer Purchases)
- All Distribution Channels, including Retail/C&C and eCommerce Pure P