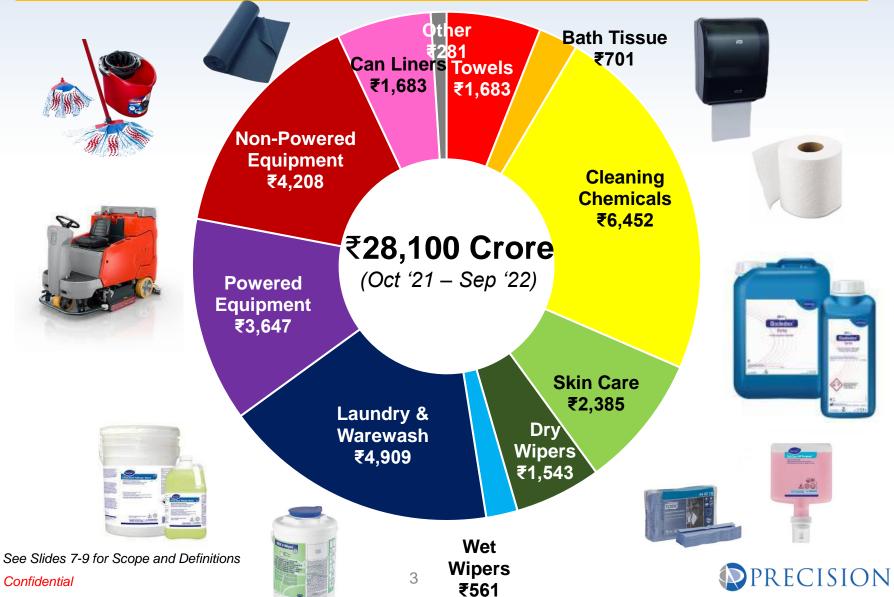

### Market Highlights Cleaning & Hygiene Product Basket

December 2022





### Market Size Total Cleaning & Hygiene Product Basket



### Market Size By Product Category (Crore ₹)



#### Market Size By Customer Segment/Vertical (Crore ₹)



### **Net Sales** (including volume & price) Total Cleaning & Hygiene Product Basket



See Slides 7-9 for Scope and Definitions



### **Other Market Insights**

Available Upon Request – for example:

- By Category by quarter (slide 3)
  - Customized Categories & Subcategories
- By Customer Segment/Vertical by quarter (slide 4)
  - Customized Segments/Verticals & Subsegments/Subverticals
- Growth split between volume and price (slide 5)
  - By Category and Segment/Vertical
- Other market details as requested



## **Scope and Definitions**

- B2B Professional Market, Away from Home (Excludes Consumer Purchases)
- All Distribution Channels, including Retail/C&C and eCommerce Pure Plays
- Customer INR Crore ₹'s (from Distributor t