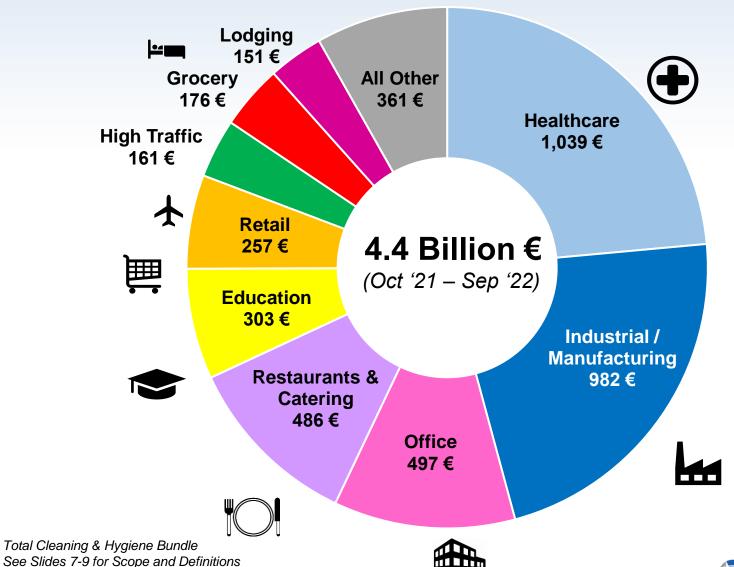

### By Customer Segment/Vertical – millions (€)

## **Customer Segment/Vertical Definitions**

Healthcare Acute care (for example: hospitals), long-term care (for example: care homes),

primary care, and all other healthcare facilities

**Restaurants & Catering** Commercial restaurants, non-commercial restaurants, and managed services.

Industrial Facilities that manufacture, transform, & process items including food

processing.

Office buildings in industries such as finance, Information Technology, legal,

consulting, and others.

**Education** All public, private, and non-traditional institutions that educate students.

**Retail (not for resale)** Non-grocery retailers (not for resale)

High Traffic

High-traffic locations where patrons are present for a specific event such as

airports, stadiums, theaters, churches, and others

**Lodging** Includes temporary lodging and travel accommodations.

**Grocery** Includes grocery (not for resale)

All Other Includes non-office government such as prisons, oil & gas, mining, agriculture,

and others