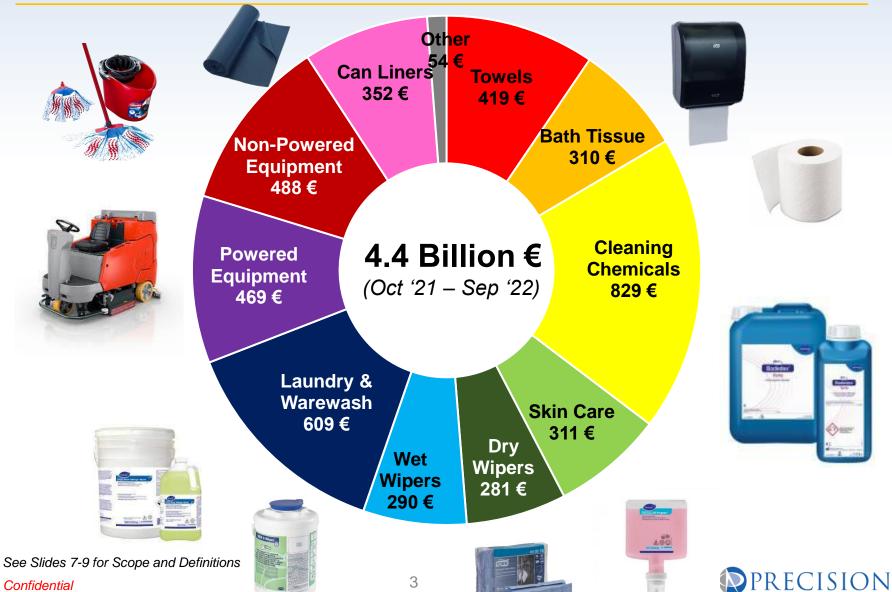

### By Product Category – millions (€)

## **Category Definitions**

Rolled and folded disposable paper towels. May be used with a wall-mounted **Towels** 

dispenser or placed upright on a flat surface. Excludes Kitchen Roll Towels (KRT)

**Bath Tissue** Single & jumbo rolled, folded, and coreless & centrefeed bath tissue

Cleaning & disinfecting liquids, ready-to-use, concentrates, dilution control **Cleaning Chemicals** 

systems, hard floor care, other chemicals

**Skin Care** Hand soap & sanitizer, moisturizer, industrial cleaner, and protectant

General purpose paper and general & specialized non-woven wipers

**Dry Wipers** Excludes rags & shop towels, couch covers, microfibers, and pre-saturated/treated

wipers

Germicidal, disinfecting, general purpose, and foodservice pre-saturated wipers **Wet Wipers** 

intended for hard surfaces. Excludes Wipers intended for use on skin.

**Laundry & Warewash** Commercial & non-commercial laundry & warewash chemicals

Vacuums, carpet extractors, sweepers, scrubbers, burnishers/floor machines, **Powered Equipment** 

electrostatic sprayers, and others

Floor pads, mops, buckets, scrapers, carts, dusters, waste receptacles, mats & **Non-Powered Equipment** 

matting, and others

**Can Liners** Garbage bags, high & low-density liners, specialty liners