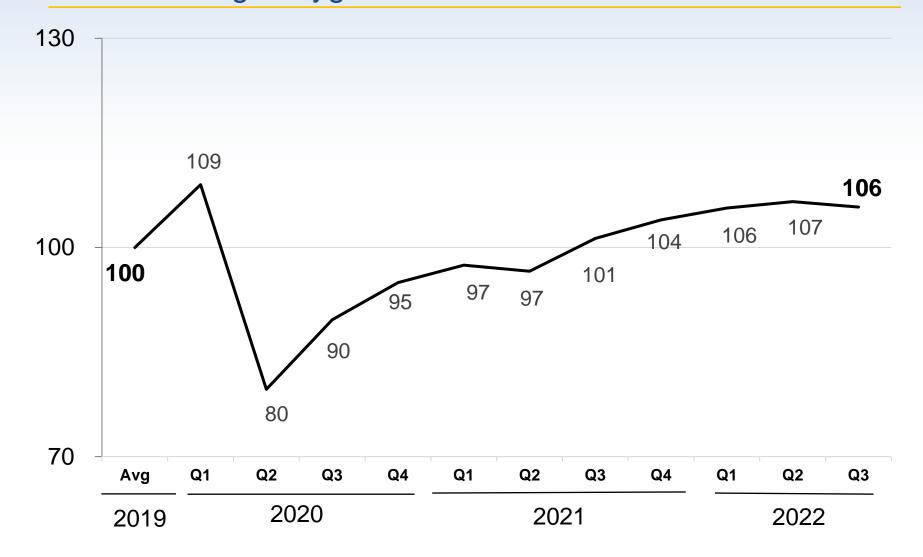

# Market Highlights Cleaning & Hygiene Product Basket

December 2022





### **Market Size**

#### Total Cleaning & Hygiene Product Basket



#### **Market Size**

#### By Product Category – billions of Colones



### **Market Size**



#### By Customer Segment/Vertical – billions of Colones





# Market Volume (excluding price) Total Cleaning & Hygiene Product Basket





## **Other Market Insights**

#### Available Upon Request – for example:

- By Category by quarter (slide 3)
  - Customized Categories & Subcategories
- By Customer Segment/Vertical by quarter (slide 4)
  - Customized Segments/Verticals & Subsegments/Subverticals
- Growth split between volume and price (slide 5)
  - By Category and Segment/Vertical
- Other market details as requested

## **Scope and Definitions**

- B2B Professional Market, Away from Home (Excludes Consumer Purchases)
- All Distribution Channels, including Retail/C&C and eCommerce Pure Plays
- Customer Colones (from Distributor to Customer) in Millions.
   Includes distributor mark-up
- Market Size: October 2021 September 2022
- Geography = Costa Rica
- Excludes Exports

# **Category Definitions**

Rolled and folded disp