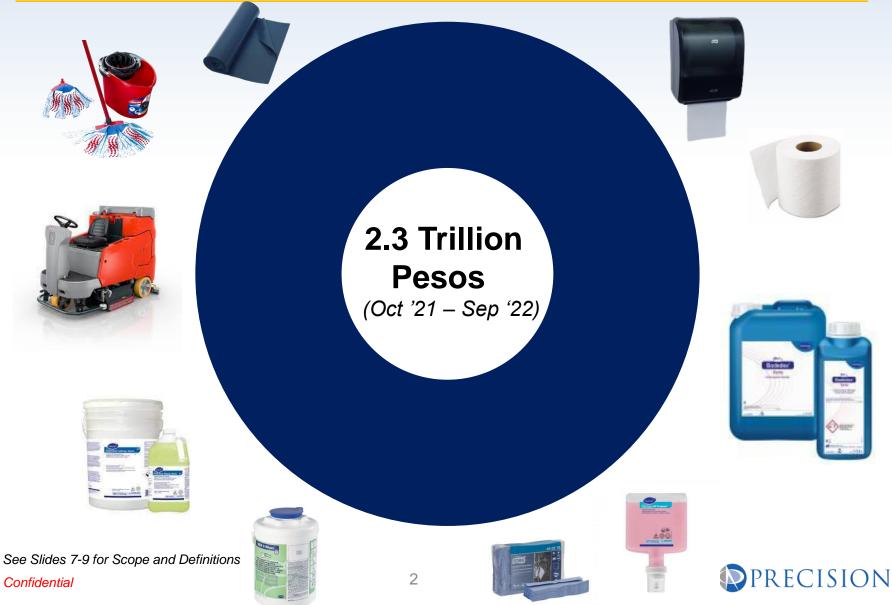

### Market Highlights Cleaning & Hygiene Product Basket

November 2022



### Market Size Total Cleaning & Hygiene Product Basket



#### Market Size By Product Category – billions of Pesos



### **Market Size**

#### By Customer Segment/Vertical – billions of Pesos



### Market Volume (excluding price) Total Cleaning & Hygiene Product Basket



See Slides 7-9 for Scope and Definitions

Confidential

## **Other Market Insights**

Available Upon Request – for example:

- By Category by quarter (slide 3)
  - Customized Categories & Subcategories
- By Customer Segment/Vertical by quarter (slide 4)
  - Customized Segments/Verticals & Subsegments/Subverticals
- Growth split between volume and price (slide 5)
  - By Category and Segment/Vertical
- Other market details as requested



## **Scope and Definitions**

- B2B Professional Market, Away from Home (Excludes Consumer Purchases)
- All Distribution Channels, including