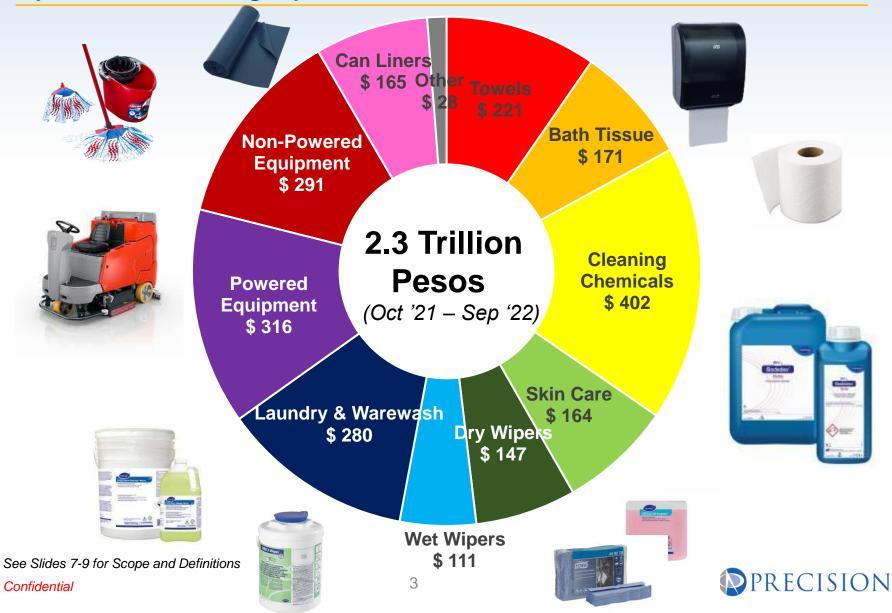

### Market Highlights Cleaning & Hygiene Product Basket

November 2022



### Market Size Total Cleaning & Hygiene Product Basket



#### Market Size By Product Category – billions of Pesos



### **Market Size**

#### By Customer Segment/Vertical – billions of Pesos



### Market Volume (excluding price) Total Cleaning & Hygiene Product Basket



See Slides 7-9 for Scope and Definitions

Confidential

## **Other Market Insights**

Available Upon Request – for example:

- By Category by quarter (slide 3)
  - Customized Categories & Subcategories
- By Customer Segment/Vertical by quarter (slide 4)
  - Customized Segments/Verticals & Subsegments/Subverticals
- Growth split between volume and price (slide 5)
  - By Category and Segment/Vertical
- Other market details as requested



## **Scope and Definitions**

- B2B Professional Market, Away from Home (Excludes Consumer Purchases)
- All Distribution Channels, including Retail/C&C and eCommerce Pure Plays
- Customer Colombian Pe