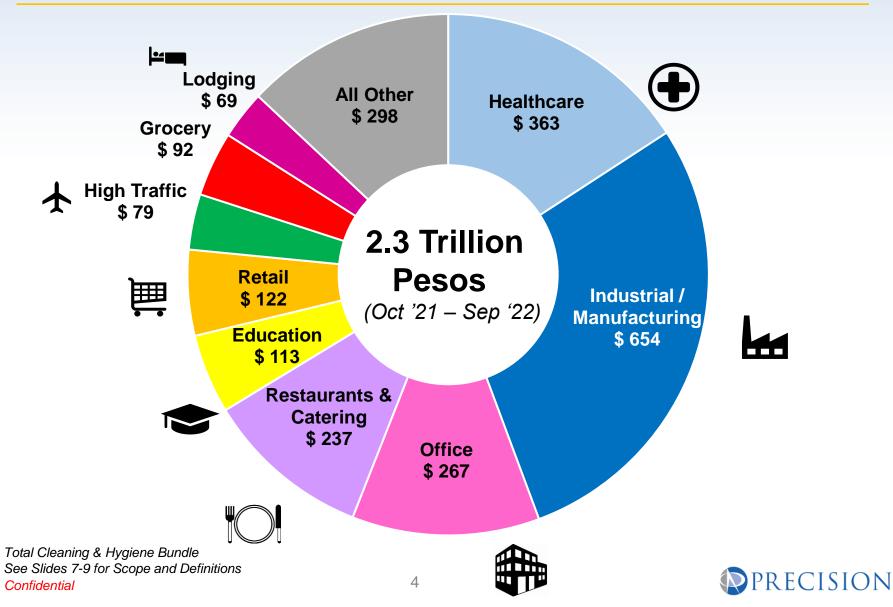

### Market Highlights Cleaning & Hygiene Product Basket

November 2022



### Market Size Total Cleaning & Hygiene Product Basket



#### Market Size By Product Category – billions of Pesos



### **Market Size**

#### By Customer Segment/Vertical – billions of Pesos



### Market Volume (excluding price) Total Cleaning & Hygiene Product Basket



See Slides 7-9 for Scope and Definitions

Confidential

## **Other Market Insights**

Available Upon Request – for example:

- By Category by quarter (slide 3)
  - Customized Categories & Subcategories
- By Customer Segment/Vertical by quarter (slide 4)
  - Customized Segments/Verticals & Subsegments/Subverticals
- Growth split between volume and price (slide 5)
  - By Category and Segment/Vertical
- Other market details as requested



## **Scope and Definitions**

- B2B Professional Market, Away from Home (Excludes Consumer Purchases)
- All Distribution Channels, including Retail/C&C and eCommerce Pure Plays
- Customer Colombian Pesos (from Distributor to Customer) in Millions. Includes distributor mark-up
-