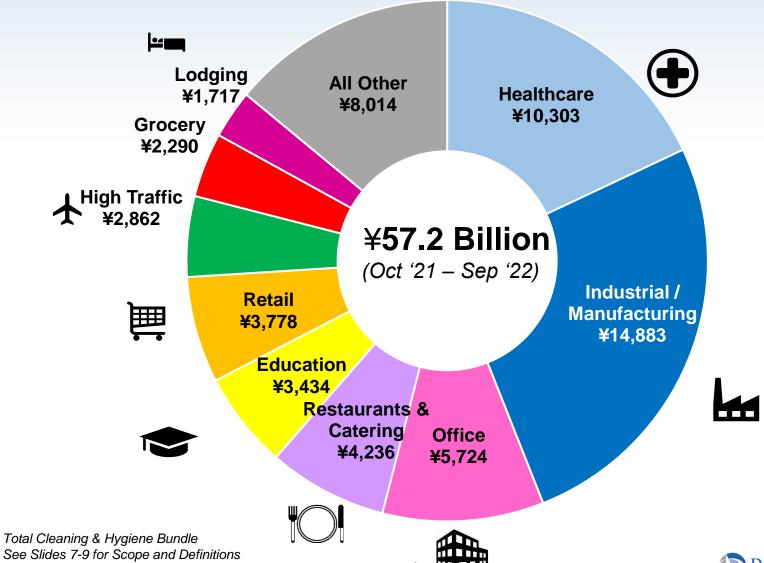

#### By Customer Segment/Vertical – millions (¥)

## **Customer Segment/Vertical Definitions**

Healthcare Acute care (for example: hospitals), long-term care (for example: care homes),

primary care, and all other healthcare facilities

**Restaurants & Catering** Commercial restaurants, non-commercial restaurants, and managed services.

Industrial Facilities that manufacture, transform, & process items including food

processing.

Office buildings in industries such as finance, Information Technology, legal,

consulting, and others.

**Education** All public, private, and non-traditional institutions that educate students.

**Retail (not for resale)** Non-grocery retailers (not for resale)

High Traffic

High-traffic locations where patrons are present for a specific event such as

airports, stadiums, theaters, churches, and others

**Lodging** Includes temporary lodging and travel accommodations.

**Grocery** Includes grocery (not for resale)

All Other Includes non-office government such as prisons, oil & gas, mining, agriculture,

and others