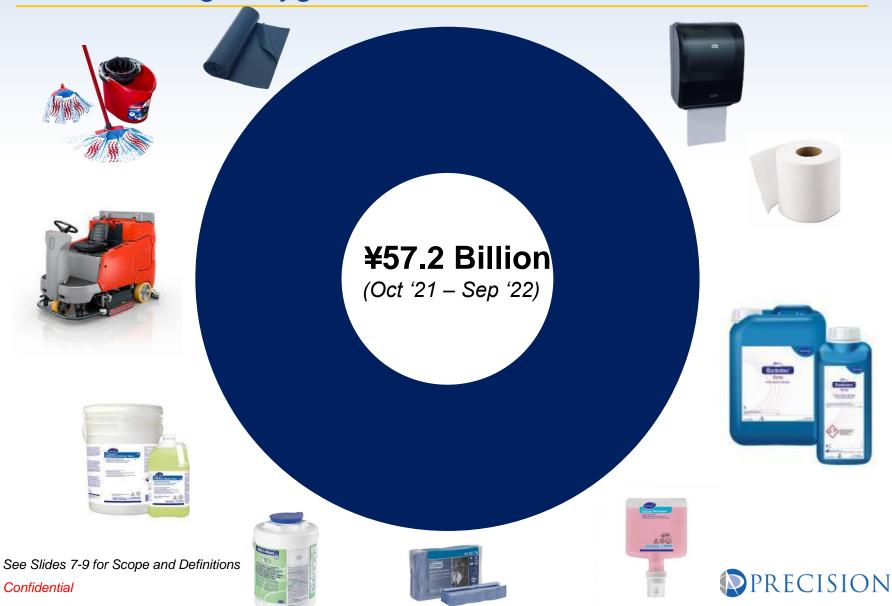

#### By Product Category – millions (¥)

Can Line 416 Towels ¥3,499 ¥3,829

**Non-Powered Equipment** ¥7,792

**Bath Tissue** ¥4,687

**Powered Equipment** ¥6,315

¥57.2 Billion (Oct '21 - Sep '22)

**Cleaning** Chemicals ¥12,064

**Laundry &** Warewash ¥10,457

**Skin Care** ¥5,434

Wet **Wipers** ¥1,090

Dry **Wipers** ¥1,656

See Slides 7-9 for Scope and Definition Confidential