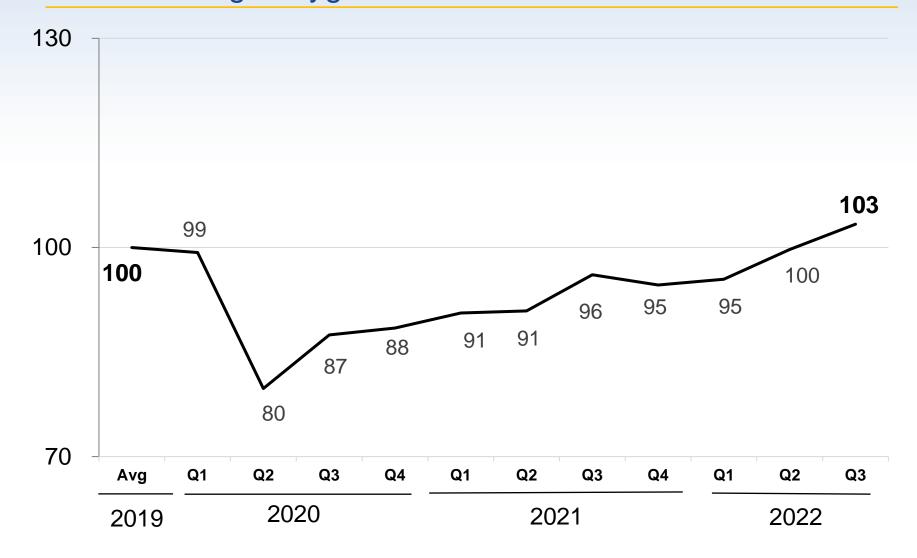

# Market Highlights Cleaning & Hygiene Product Basket

November 2022





### **Market Size**

### Total Cleaning & Hygiene Product Basket



### **Market Size**

### By Product Category – billions of Pesos



### **Market Size**



### By Customer Segment/Vertical – billions of Pesos



## Market Volume (excluding price) Total Cleaning & Hygiene Product Basket







### **Other Market Insights**

#### Available Upon Request – for example:

- By Category by quarter (slide 3)
  - Customized Categories & Subcategories
- By Customer Segment/Vertical by quarter (slide 4)
  - Customized Segments/Verticals & Subsegments/Subverticals
- Growth split between volume and price (slide 5)
  - By Category and Segment/Vertical
- Other market details as requested

## **Scope and Definitions**

- B2B Professional Market, Away from Home (Excludes Consumer Purchases)
- All Distribution Channels, including Retail/C&C and eCommerce Pure Plays
- Customer Argentine Pesos (from Distributor to Customer) in Millions. Includes distributor mark-up
- Market Size: October 2021 September 2022
- Geography = Argentina
- Excludes Exports

## **Category Definitions**

Rolled and fol