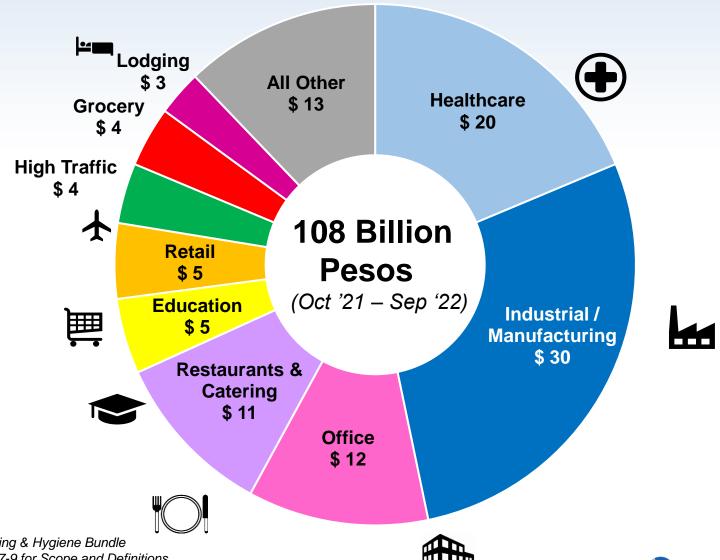

### By Customer Segment/Vertical – billions of Pesos

## **Customer Segment/Vertical Definitions**

Healthcare Acute care (for example: hospitals), long-term care (for example: care homes),

primary care, and all other healthcare facilities

**Restaurants & Catering** Commercial restaurants, non-commercial restaurants, and managed services.

Industrial Facilities that manufacture, transform, & process items including food

processing.

Office buildings in industries such as finance, Information Technology, legal,

consulting, and others.

**Education** All public, private, and non-traditional institutions that educate students.

**Retail (not for resale)** Non-grocery retailers (not for resale)

High Traffic

High-traffic locations where patrons are present for a specific event such as

airports, stadiums, theaters, churches, and others

**Lodging** Includes temporary lodging and travel accommodations.

**Grocery** Includes grocery (not for resale)

All Other Includes non-office government such as prisons, oil & gas, mining, agriculture,

and others