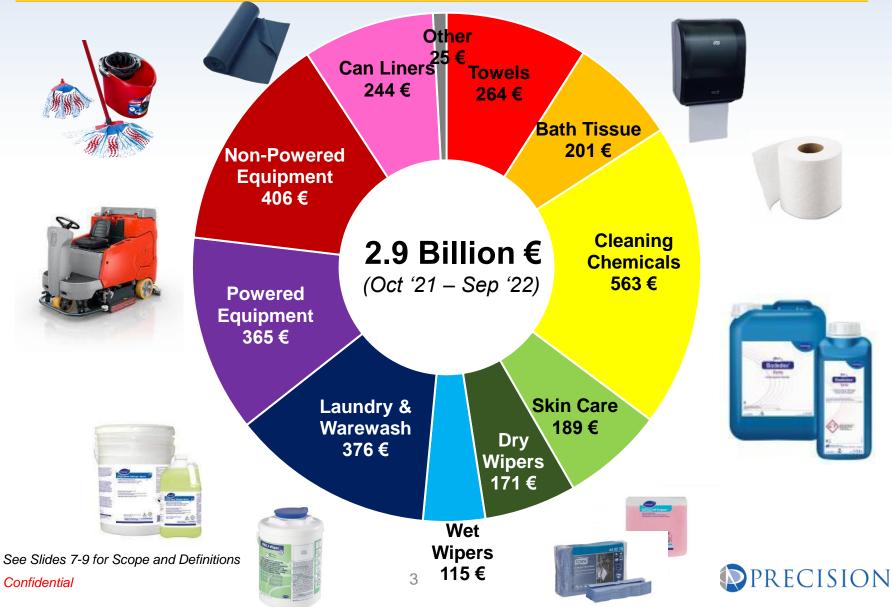

### Market Highlights Cleaning & Hygiene Product Basket

November 2022



#### Market Size Total Cleaning & Hygiene Product Basket



### Market Size By Product Category – millions (€)



### **Market Size**

#### By Customer Segment/Vertical – millions (€)



### **Net Sales** (including volume & price) Total Cleaning & Hygiene Product Basket



See Slides 7-9 for Scope and Definitions

Confidential

## **Other Market Insights**

Available Upon Request – for example:

- By Category by quarter (slide 3)
  - Customized Categories & Subcategories
- By Customer Segment/Vertical by quarter (slide 4)
  - Customized Segments/Verticals & Subsegments/Subverticals
- Growth split between volume and price (slide 5)
  - By Category and Segment/Vertical
- Other market details as requested



## **Scope and Definitions**

- B2B Professional Market, Away from Home (Excludes Consumer Purchases)
- All Distribution Channels, including Retail/C&C and eCommerce Pure Plays
- Customer €'s (fro