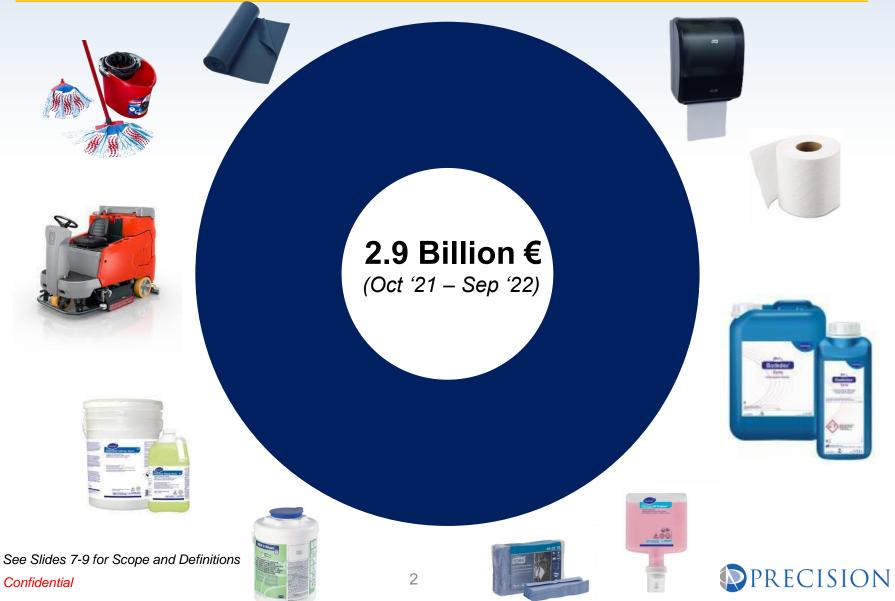

### Market Highlights Cleaning & Hygiene Product Basket

November 2022



#### Market Size Total Cleaning & Hygiene Product Basket



### Market Size By Product Category – millions (€)



### **Market Size**

#### By Customer Segment/Vertical – millions (€)



### **Net Sales** (including volume & price) Total Cleaning & Hygiene Product Basket



See Slides 7-9 for Scope and Definitions

Confidential

## **Other Market Insights**

Available Upon Request – for example:

- By Category by quarter (slide 3)
  - Customized Categories & Subcategories
- By Customer Segment/Vertical by quarter (slide 4)
  - Customized Segments/Verticals & Subsegments/Subverticals
- Growth split between volume and price (slide 5)
  - By Category and Segment/Vertical
- Other market details as requested



## **Scope and Definitions**

- B2B Professional Market, Away from Home (Excludes Consumer Purchases)
- All Distribution Channels, including R